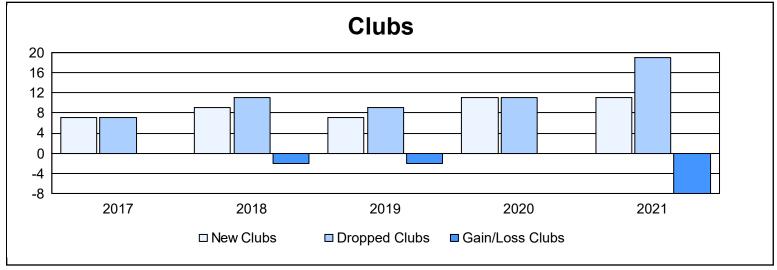

| Year      | New<br>Clubs | Dropped<br>Clubs | Gain/<br>Loss<br>Clubs | New<br>Members | Charter<br>Members | Reinstate<br>Members | Transfer<br>Members | Total<br>Member<br>Added | Total<br>Members<br>Dropped | Gain/<br>Loss<br>Members |
|-----------|--------------|------------------|------------------------|----------------|--------------------|----------------------|---------------------|--------------------------|-----------------------------|--------------------------|
| 2016-2017 | 7            | 7                | 0                      | 2,127          | 223                | 55                   | 37                  | 2,442                    | 1,890                       | 552                      |
| 2017-2018 | 9            | 11               | -2                     | 1,696          | 288                | 97                   | 52                  | 2,133                    | 2,203                       | -70                      |
| 2018-2019 | 7            | 9                | -2                     | 1,620          | 206                | 62                   | 37                  | 1,925                    | 2,099                       | -174                     |
| 2019-2020 | 11           | 11               | 0                      | 1,379          | 281                | 54                   | 91                  | 1,805                    | 2,123                       | -318                     |
| 2020-2021 | 11           | 19               | -8                     | 997            | 330                | 147                  | 16                  | 1,490                    | 2,057                       | -567                     |
| Average   | 9            | 11               | -2                     | 1,564          | 266                | 83                   | 47                  | 1,959                    | 2,074                       | -115                     |